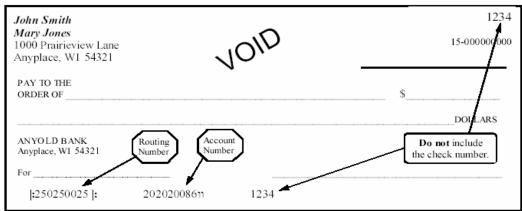

For verification purposes, please attach a voided check to the bottom of this form. If you selected to have your check deposited to a savings account, please contact your financial institution to obtain its transit routing number.

|           | Anyplace, WI 54321 For :250250025  : | Number Numbe      |              | the check number.             |                 |
|-----------|--------------------------------------|-------------------|--------------|-------------------------------|-----------------|
| I wou     | uld like to opt out                  | of direct deposit | at this time | (check if not interested in o | direct deposit) |
| Signature |                                      |                   |              | Date                          |                 |